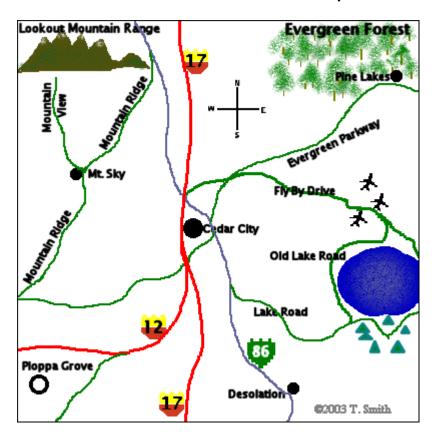

## Map Skills

Use the map and legend on this page to answer the following questions.

- 2. Is Fly By Drive north or south of Lake Road?
- 3. What is the population of Mt. Sky? \_\_\_\_\_
- 4. Is the campground north or south of the airport?
- 5. In which direction does Interstate 17 run?
- 6. What town is located on State Highway 86?
- 7. What road would you take if you were heading south from Mt. Sky.
- 8. What is the population of Ploppa Grove?
- 9. What is the name of the largest city shown on the map?
- 10. What interstate highway is north of Ploppa Grove?
- 11. Desolation lies between what two roads?

- 1. What city is between Pine Lakes and Ploppa grove? Cedar City
- 2. Is Fly By Drive north or south of Lake Road? North
- 3. What is the population of Mt. Sky? under 10,000
- 4. Is the campground north or south of the airport? South
- 5. In which direction does Interstate 17 run? North and South
- 6. What town is located on State Highway 86? **Desolation**
- 7. What road would you take if you were heading south from Mt. Sky. Mountain Ridge
- 8. What is the population of Ploppa Grove? 25,000 to 100,000
- 9. What is the name of the largest city shown on the map? Cedar City
- 10. What interstate highway is north of Ploppa Grove? Interstate 12
- 11. Desolation lies between what two roads? Lake Road and State Highway 86