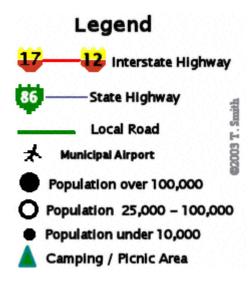

## Map Skills

Use the map and legend on this page to answer the following questions.

- 2. Is Fly By Drive north or south of Lake Road?
- 3. What is the population of Mt. Sky? \_\_\_\_\_
- 4. Is the campground north or south of the airport?
- 5. In which direction does Interstate 17 run?
- 6. What town is located on State Highway 86?
- 7. What road would you take if you were heading south from Mt. Sky.
- 8. What is the population of Ploppa Grove?
- 9. What is the name of the largest city shown on the map?
- 10. What interstate highway is north of Ploppa Grove?
- 11. Desolation lies between what two roads?

- 1. What city is between Pine Lakes and Ploppa grove? Cedar City
- 2. Is Fly By Drive north or south of Lake Road? North
- 3. What is the population of Mt. Sky? under 10,000
- 4. Is the campground north or south of the airport? South
- 5. In which direction does Interstate 17 run? North and South
- 6. What town is located on State Highway 86? **Desolation**
- 7. What road would you take if you were heading south from Mt. Sky. Mountain Ridge
- 8. What is the population of Ploppa Grove? 25,000 to 100,000
- 9. What is the name of the largest city shown on the map? Cedar City
- 10. What interstate highway is north of Ploppa Grove? Interstate 12
- 11. Desolation lies between what two roads? Lake Road and State Highway 86